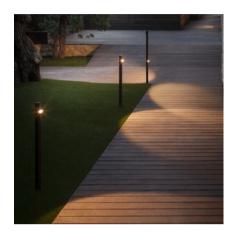

### 4803

Design By Antoni Arola & Enric Rodríguez

Bamboo is an outdoor beacon with three finishes that make it possible to camouflage and integrate it into the landscape, with the added surprise that it produces light. Available in khaki, stainless steel and off-white. Designed by Antoni Arola & Enric Rodríguez.

#### **General Lighting**

Reduced-height outdoor lamp to shade light on the ground.