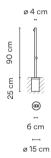

Instalation type

Built-in

Materials

Cane: PES + FG- Fiberglass

Diffuser: PMMA

Light source

2 x LED 2,1W 700mA

LED

CRI>90 399 lm 95 2700 K / 3500 K

Driver

Constant Current 700 100~240

V V 50~60 Hz HZ

↓ F/ LED IP66

Bi-volt 50-60Hz

**Application** 

Outdoor lamps