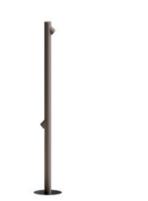

## Finish 54 Oxide

RAL 8017

58 Off-white Pantone Warm Gray 2 U

color

2700 K / 3500 K

Dimmina

LED temperature

On/Off

Instalation type

Built-in

Materials

Cane: PES + FG- Fiberglass

Diffuser: PMMA

Light source

2 x LED 2,1W 700mA

LED