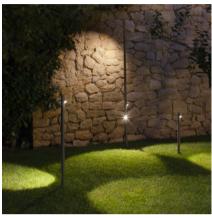

#### Lighting effect

#### **General Lighting**

Reduced-height outdoor lamp to shade light on the ground.