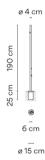

# Model Sheet

LED temperature 2700 K / 3500 K color

Dimming On/Off

Instalation type Built-in

Materials Cane: PES + FG- Fiberglass
Diffuser: PMMA

 $\textbf{Light source} \hspace{1.5cm} 3 \times \text{LED 2,1W 700mA}$ 

G

LED CRI>90 598 lm 95 2700 K / 3500 K

**Driver** Constant Current 700 100~240 V V 50~60 Hz HZ

(LED [IP66] Bi-volt 50-60Hz

Application Outdoor lamps

**Packaging** 2 Box 0.38 m x 0.38 m x 0.29 m

Gross weigth 8.2 Net weigth 5.56 Vol. 0.0769