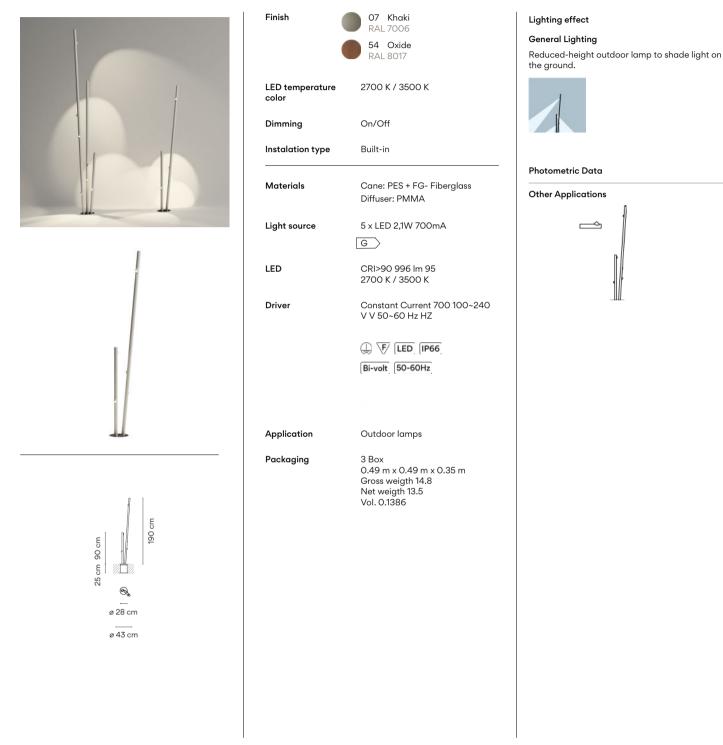

## $\vee$ | 3 | $\wedge$

Design By Antoni Arola & Enric Rodríguez

Bamboo is a recessed outdoor lamp with two arms. Available in three finishes khaki, stainless steel and off-white

that make it possible to camouflage and integrate it into the landscape, with the added surprise that it produces light. Designed by Antoni Arola & Enric Rodríguez.