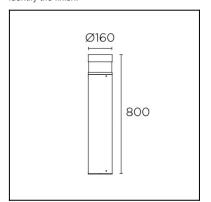

## **TECHNICAL CHARACTERISTICS**

| Type:                                                  | Beacon                                                                     |
|--------------------------------------------------------|----------------------------------------------------------------------------|
| IP Protection degrees:                                 | IP65                                                                       |
| Light source 1:<br>Bulb specified at the product label | 48 x LED<br>12.7<br>Warm White - 3000K<br>1361 Im <sup>(N)</sup><br>CRI 80 |
| IK Protection degrees:                                 | IK08                                                                       |
| Total power consumption (W):                           | 13.9 W                                                                     |
| Angle of the optics / Reflector:                       |                                                                            |
| Voltage / Frequency:                                   | 100-240VAC/50-60Hz                                                         |
| Warranty:                                              | 2                                                                          |
| Option to extend the guarantee:                        | 5                                                                          |
| Units per box:                                         | 2                                                                          |
| Net Weight (Kg):                                       | 4.350                                                                      |
| EAN Code:                                              | 8435381459017                                                              |
| Stability:                                             | >15°                                                                       |