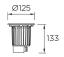

55-9906-CA-CM VO

## GEA Cob Led Uplight recessed







## Description

Floor recessed for outdoor use.

For uplighting. Electronic components are in a sealed internal compartment, completely separate from the compartment where the connection terminals are located. The unit will withstand a static weight of 1,800 Kg and the occasional transit of slow-moving vehicles. Includes 2 anti-glare accessories. Includes 2 reflectors. Includes flush-mounting box. Suitable for installation in marine environments. Includes 2 cable outlets to facilitate chain mounting. Maximum light surface temperature below 40°C. Adjustable light source. Structure material: Stainless steel AISI316, High purity aluminium. Structure finish: Polished, Black. Diffuser material: Glass. Diffuser finish: Tempered. UV protection. Warranty: 5 Years.

Finish

Polished Black **Tempe