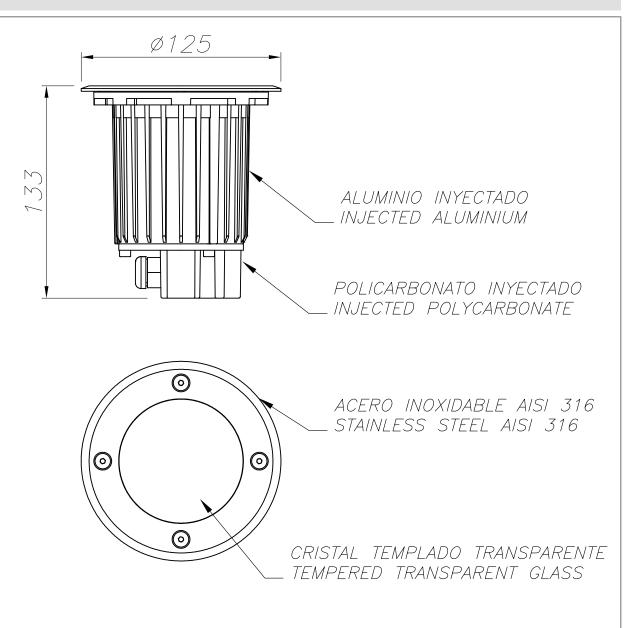

## Description

Floor recessed for outdoor use.

For uplighting. Electronic components are in a sealed internal compartment, completely separate from the compartment where the connection terminals are located. The unit will withstand a static weight of 1,800 Kg and the occasional transit of slow-moving vehicles. Includes 2 anti-glare accessories. Includes 2 reflectors. Includes flush-mounting box. Suitable for installation in marine environments. Includes 2 cable outlets to facilitate chain mounting. Maximum light surface temperature below 40°C. Adjustable light source. Structure material: Stainless steel AISI316, High purity aluminium. Structure finish: Polished, Black. Diffuser material: Glass. Diffuser finish: Tempered. UV protection. Warranty: 5 Years.

Finish

Polished Black **Tempered**  Material

Stainless steel AISI316 High purity aluminium Glass