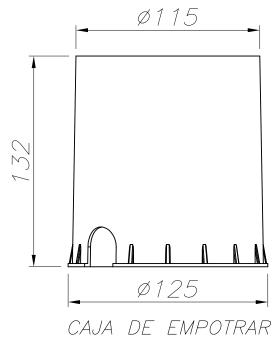

: LED CREE Output (W): 9W Total power consumption (W): 10.5 W Color temperature: Neutral white -4000K CRI: 80 Photobiological risk: RG2 Real Lumen: 934 Qty Leds: 1 Lm/Real W: 89 Life Time: 60.000h L80B20 Bin / Grup: 40H MacAdam steps: 2 UGR: 9.4

**GEAR** 

Brand: EAGLERISE Gear included: Yes, electronic Voltage / Frequency: 100-240 VAC Power Factor: 0.92 Flickering: 2.8%

Temperature on the surface: 40.00 Double cable exit: Yes Drainage: Yes Recessed: Si Public Areas: 2000 Seaside: Yes Uv Protection: Yes Warranty: 5 Years

Logistics

Energy Efficiency: LED A++ EAN Code: 8435381439965 Net Weight (Kg): 1.025 Weight in Kg (packaged): 1.144 Packing: 130 x 130 x 140 Masterbox: 8

The photograph may not match the reference exactly. Please read the product description to identify the finish.





FLUSH FITTING BOX

19-11-15

## **OUTDOOR**

55-9906 55-9907 55-9909