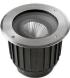

## Description

Floor recessed for outdoor use.

For uplighting. Electronic components are in a sealed internal compartment, completely separate from the compartment where the connection terminals are located. The unit will withstand a static weight of 1,800 Kg and the occasional transit of slow-moving vehicles. Includes 2 anti-glare accessories. Includes 2 reflectors. Includes flush-mounting box. Suitable for installation in marine environments. Includes 2 cable outlets to facilitate chain mounting. Maximum light surface temperature below 40°C. Adjustable light source. Structure material: Stainless steel AISI316, High purity aluminium. Structure finish: Polished, Black. Diffuser material: Glass. Diffuser finish: Tempered. UV protection. Warranty: 5 Years.

Finish

Polished Black **Tempered**  Material

Stainless steel AISI316 High purity aluminium Glass