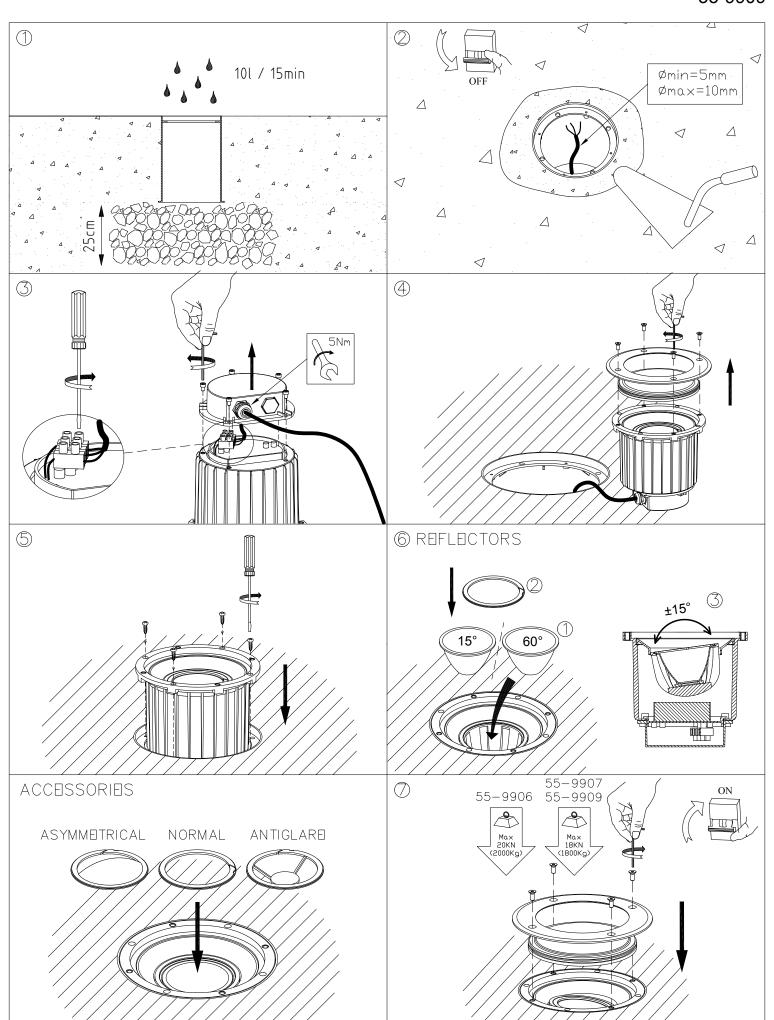

## Description

Floor recessed for outdoor use.

For uplighting. Electronic components are in a sealed internal compartment, completely separate from the compartment where the connection terminals are located. The unit will withstand a static weight of 1,800 Kg and the occasional transit of slow-moving vehicles. Includes 2 anti-glare accessories. Includes 2 reflectors. Includes flush-mounting box. Suitable for installation in marine environments. Includes 2 cable outlets to facilitate chain mounting. Maximum light surface temperature below 40°C. Adjustable light source. Structure material: Stainless steel AISI316, High purity aluminium. Structure finish: Polished, Black. Diffuser material: Glass. Diffuser finish: Tempered. UV protection. Warranty: 5 Years.

FLUSH FITTING BOX

19-11-15