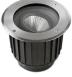

## Description

Floor recessed for outdoor use.

For uplighting. Electronic components are in a sealed internal compartment, completely separate from the compartment where the connection terminals are located. The unit will withstand a static weight of 1,800 Kg and the occasional transit of slow-moving vehicles. Includes 2 anti-glare accessories. Includes 2 reflectors. Includes flush-mounting box. Suitable for installation in marine environments. Includes 2 cable outlets to facilitate chain mounting. Maximum light surface temperature below 40°C. Adjustable light source. Structure material: Stainless steel AISI316, High purity aluminium. Structure finish: Polished, Black. Diffuser material: Glass. Diffuser finish: Tempered. UV protection. Warranty: 5 Years.

Finish

Polished Black **Tempered**  Material

Stainless steel AISI316 High purity aluminium Glass