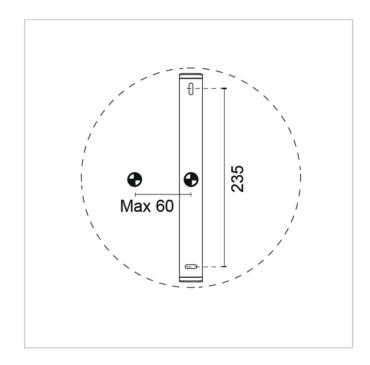

# Antares Round 8420W/WD35VT

Wall - Round Wall luminaire DALI Asymmetrical Emission

Rev. 04/11/2024



















Wall-mounted luminaire round in shape, characterized by an asymmetrical emission that makes it ideal for lighting walkways, pedestrian paths and all those applications where an adequate level of visibility on the horizontal plane is primarily required.







# PHOTOMETRICAL DATA



#### FIXTURE SPECIFICATIONS

# ASSEMBLY / USAGE

Wall installation

# **PROTECTION**

IP 66 - IK 09

#### **BODY**

Die-cast aluminium

## **SCREEN**

Extra-clear float glass 4mm with white diffusing silk-screen printing

#### **SEALS**

Closed-cell EPDM rubber

## **SCREWS**

Stainless steel A2

## **PAINT / FINISHING**

Anti-corrosive UV stabilised polyester powder

#### **SIZES**

W 40 x Ø 280

**ELECTRICAL SPECIFICATIONS** 

**POWER SUPPLY** 

220-240Vac 50/60Hz

**DRIVER** 

Built-in

**DRIVER CURRENT** 

500mA

CONTROL

DALI-2 integrated

**SPECIFIC WIRING** 

Inclusa/Included

**POWER MODULE LED** 

11W

**ABSORBED POWER** 

13W

SOURCE

LED

**SOURCE FLUX** 1800 lm

**FIXTURE SOURCE** 

630 lm

**APPARENT EFFICIENCY** 

35 %

**INSULATION CLASS** 

**OVERV