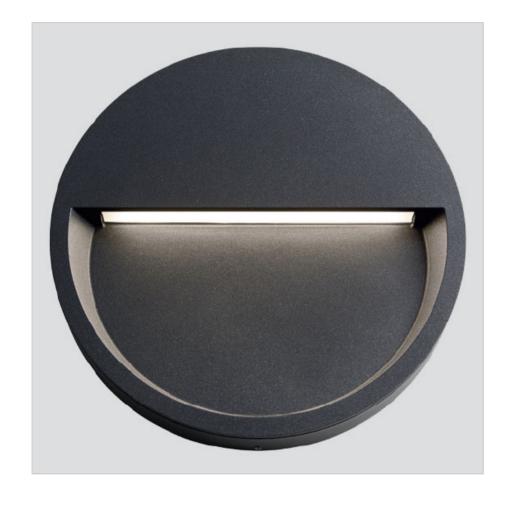

# Antares Round 8420W/WD35VT

Wall - Round Wall luminaire DALI Asymmetrical Emission

Rev. 04/11/2024

Wall-mounted luminaire round in shape, characterized by an asymmetrical emission that makes it ideal for lighting walkways, pedestrian paths and all those applications where an adequate level of visibility on the horizontal plane is primarily required.

#### **SIZES**

W 40 x Ø 280

**ELECTRICAL SPECIFICATIONS** 

**POWER SUPPLY** 

220-240Vac 50/60Hz

**DRIVER** 

Built-in

**DRIVER CURRENT** 