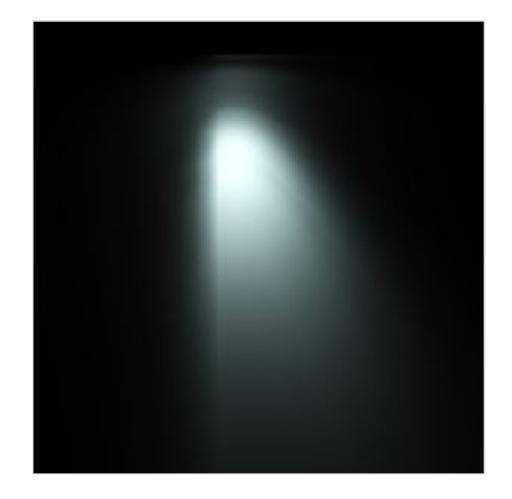

**BEAM OPENING** 

Asymmetric >35°

**COLORS** 

**BRONZE RUST** 

ANTHRACIT

GREY RAL 9006

Also available in the wall recessed version