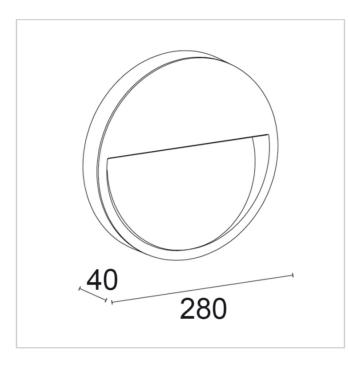

#### **SIZES**

W 40 x Ø 280

**ELECTRICAL SPECIFICATIONS** 

**POWER SUPPLY** 

220-240Vac 50/60Hz

**DRIVER** 

Built-in

**DRIVER CURRENT** 