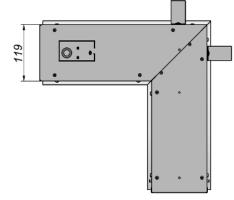

## 1. Installation:

220-240V/50-60Hz

**LED** 

Power [W]

**17** 

31

- a) Deactivate power in the circuit which the luminaire is going to be connected to (Fig.1);
- b) Tilt back the plate with the connection terminal and pull the feeding cable through the gland as indicated on (Fig. 2);
- c) Connect the feeding cables as indicated on the connection terminal (Fig.3);
- d) Install the luminaire to the ceiling. Adjust the height of the bracket.

Fig.1

Fig.2

Fig.3