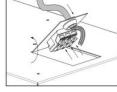

## 1. Installation:

220-240V/50-60Hz

**LED** 

Power [W]

**17** 

31

- a) Deactivate power in the circuit which the luminaire is going to be connected to (Fig.1);
- b) Tilt back the plate with the connection terminal and pull the feeding cable through the gland as indicated on (Fig. 2);
- c) Connect the feeding cables as indicated on the connection terminal (Fig.3);
- d) Install the luminaire to the ceiling. Adjust the height of the bracket.

Fig.1

Fig.2

Fig.3