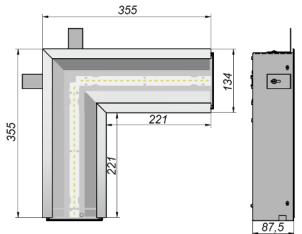

## 1. Installation:

220-240V/50-60Hz

**LED** 

Power [W]

**17** 

31

- a) Deactivate power in the circuit which the luminaire is going to be connected to (Fig.1);
- b) Tilt back the plate with the connection terminal and pull the feeding cable through the gland as indicated on (Fig. 2);
- c) Connect the feeding cables as indicated on the connection terminal (Fig.3);
- d) Install the luminaire to the ceiling. Adjust the height of the bracket.

Fig.1

Fig.2

Fig.3