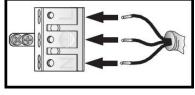

## 1. Installation:

220-240V/50-60Hz

**LED** 

Power [W]

**17** 

31

- a) Deactivate power in the circuit which the luminaire is going to be connected to (Fig.1);
- b) Tilt back the plate with the connection terminal and pull the feeding cable through the gland as indicated on (Fig. 2);
- c) Connect the feeding cables as indicated on the connection terminal (Fig.3);
- d) Install the luminaire to the ceiling. Adjust the height of the bracket.

Fig.1

Fig.2

Fig.3