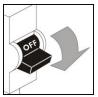

## 1. Installation:

220-240V/50-60Hz

**LED** 

Power [W]

**17** 

31

- a) Deactivate power in the circuit which the luminaire is going to be connected to (Fig.1);
- b) Tilt back the plate with the connection terminal and pull the feeding cable through the gland as indicated on (Fig. 2);
- c) Connect the feeding cables as indicated on the connection terminal (Fig.3);
- d) Install the luminaire to the ceiling. Adjust the height of the bracket.

Fig.1

Fig.2

Fig.3