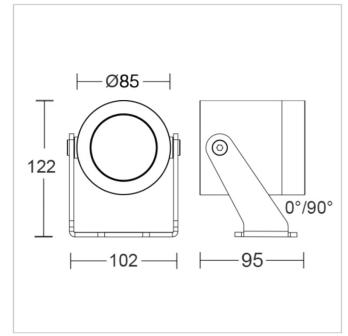

# Bloom Maxi Floodlight 5085W/WRRCMB

Floodlights - Adjustable Floodlight - 24Vdc

Rev. 27/02/2024

















The minimal shape gives the BLOOM MAXI series wide adaptability to any project, ensuring total flexibility and allowing its integration in multiple contexts. The wide range of accessories allows a versatile use: the BLOOM MAXI projectors can be contextualized in gardens, for lighting plants, hedges, flower areas or to enhance architectural elements, because LIGHT is the fundamental element for a correct perception of objects, spaces and emotions.







# FIXTURE SPECIFICATIONS

### ASSEMBLY / USAGE

Wall, ceiling and stand installation

# **PROTECTION**

IP 66 - IK 09

### **BODY**

Anticorodal turning aluminum 6000 Serie, for greater corrosion resistance

### **SCREEN**

Transparent extra-clear glass 12mm

### **SEALS**

Closed-cell EPDM rubber

### **SCREWS**

Chromed brass

### **PAINT / FINISHING**

Anti-corrosive UV stabilised polyester powder

### **SIZES**

H 122 x L 102 x W 95 x Ø 85

### **ELECTRICAL SPECIFICATIONS**

### **POWER SUPPLY**

24Vdc

# **DRIVER**

Remote Driver NOT INCLUDED

### **DRIVER CURRENT**

24Vdc

## **CONTROL**

ON/OFF

# **POWER MODULE LED**

15W

# **ABSORBED POWER**

15W

### **SOURCE**

LED

# **SOURCE FLUX**

1700 lm

### **FIXTURE SOURCE**

1500 lm

### **APPARENT EFFICIENCY**

88 %

# **INSULATIO