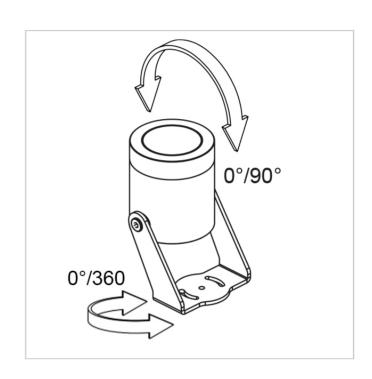

# Bloom Maxi Floodlight 5085W/WRRCMB

Floodlights - Adjustable Floodlight - 24Vdc

Rev. 27/02/2024

















The minimal shape gives the BLOOM MAXI series wide adaptability to any project, ensuring total flexibility and allowing its integration in multiple contexts. The wide range of accessories allows a versatile use: the BLOOM MAXI projectors can be contextualized in gardens, for lighting plants, hedges, flower areas or to enhance architectural elements, because LIGHT is the fundamental element for a correct perception of objects, spaces and emotions.







# FIXTURE SPECIFICATIONS

### ASSEMBLY / USAGE

Wall, ceiling and stand installation

# **PROTECTION**

IP 66 - IK 09

### **BODY**

Anticorodal turning aluminum 6000 Serie, for greater corrosion resistance

### **SCREEN**

Transparent extra-clear glass 12mm

### **SEALS**

Closed-cell EPDM rubber

### **SCREWS**

Chromed brass

### **PAINT / FINISHING**

Anti-corrosive UV stabilised polyester powder

### **SIZES**

H 122 x L 102 x W 95 x Ø 85

### **ELECTRICAL SPECIFICATIONS**

### **POWER SUPPLY**

24Vdc

# **DRIVER**

Remote Driver NOT INCLUDED

### **DRIVER CURRENT**

24Vdc

## **CONTROL**

ON/OFF

# **POWER MODULE LED**

15W

# **ABSORBED POWER**

15W

### **SOURCE**

LED

# **SOURCE FLUX**

1700 lm

### **FIXTURE SOURCE**

1500 lm

### **APPARENT EFFICIENCY**

88 %

# **INSULATION