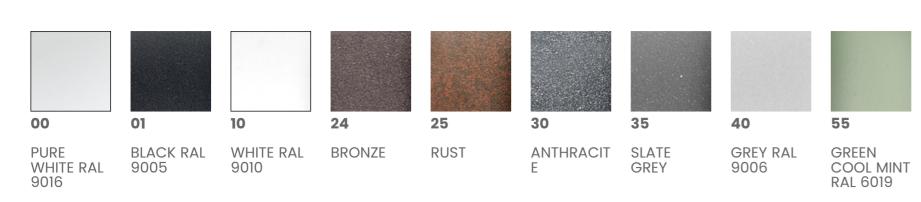

### **COLORS**

AcquaStop System Integrated. AcquaStop is a special process inside the product which, through different phases of resination, creates a real barrier, sealing the fixture in a definitive way and preventing the development of condensation inside it.