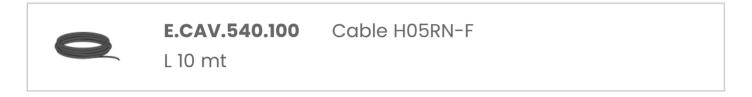

OWER SUPPLY**

24Vdc

# **DRIVER**

Remote Driver NOT INCLUDED

### **DRIVER CURRENT**

24Vdc

## **CONTROL**

ON/OFF

# **POWER MODULE LED**

15W

# **ABSORBED POWER**

15W

### **SOURCE**

LED

# **SOURCE FLUX**

1700 lm

### **FIXTURE SOURCE**

1500 lm

### **APPARENT EFFICIENCY**

88 %

# **INSULATION CLASS**

# **OPERATING TA**

 $-20^{\circ} + 50^{\circ}$ 

### **CCT LED**

3000K

### **CRI**

80

**STEP MACADAM** 

3

### LIFE TIME TM-21

L80B10 80000h Ta 25°C

### **BEAM OPENING**

Medium/26°

### **COLORS**



AcquaStop System Integrated. AcquaStop is a special process inside the product which, through different phases of resination, creates a real barrier, sealing the fixture in a definitive way and preventing the development of condensation inside it.

#### **ACCESSORIES**

















Cable H05RN-F



E.CAV.540.050

L 72 x Ø 22