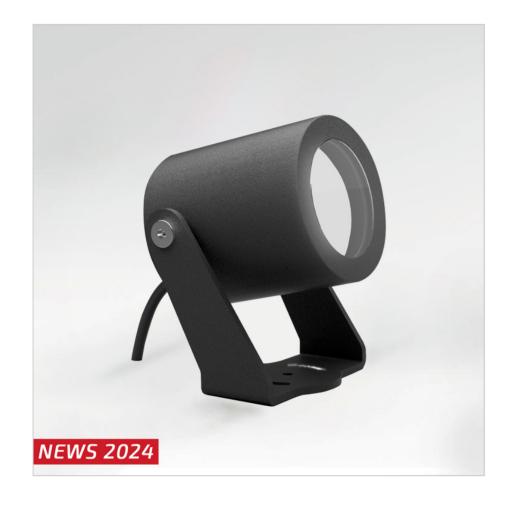

# Bloom Maxi Floodlight 5085W/WRRCMB

Floodlights - Adjustable Floodlight - 24Vdc

Rev. 27/02/2024

The minimal shape gives the BLOOM MAXI series wide adaptability to any project, ensuring total flexibility and allowing its integration in multiple contexts. The wide range of accessories allows a versatile use: the BLOOM MAXI projectors can be contextualized in gardens, for lighting plants, hedges, flower areas or to enhance architectural elements, because LIGHT is the fundamental element for a correct perception of objects, spaces and emotions.