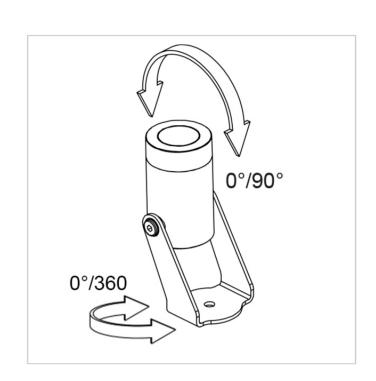

# Bloom Mini Floodlight 5000W/WRRCMB

Floodlights - Adjustable Floodlight - 24Vdc

Rev. 20/02/2024

















The minimal shape and the diameter of only 35mm gives the BLOOM MINI series wide adaptability to any project. The reduced sizes guarantee total flexibility, allowing the integration of BLOOM MINI in multiple contexts. Its versatility can be contextualized in gardens, for the lighting of plants, hedges, flowered areas or to enhance architectural elements, since LIGHT is the fundamental element for a correct perception of objects, spaces and emotions.







## FIXTURE SPECIFICATIONS

## ASSEMBLY / USAGE

Wall, ceiling and stand installation

## **PROTECTION**

IP 66 - IK 08

## **BODY**

Anticorodal turning aluminum 6000 Serie, for greater corrosion resistance

## **SCREEN**

Transparent extra-clear glass 6mm

## **SEALS**

Closed-cell EPDM rubber

## **SCREWS**

Stainless steel A2

## **PAINT / FINISHING**

Anti-corrosive UV stabilised polyester powder

## **SIZES**

H 65 x L 46 x W 58 x Ø 35

## **ELECTRICAL SPECIFICATIONS**

## **POWER SUPPLY**

24Vdc

## **DRIVER**

Remote Driver NOT INCLUDED

# **DRIVER CURRENT**

24Vdc

## **CONTROL**

ON/OFF

## **ABSORBED POWER**

2W

# **SOURCE**

LED

## **SOURCE FLUX**

270 lm

## **FIXTURE SOURCE**

210 lm

## **APPARENT EFFICIENCY**

78 %

## **INSULATION CLASS**

|||

## **OPERATING TA**

 $-2