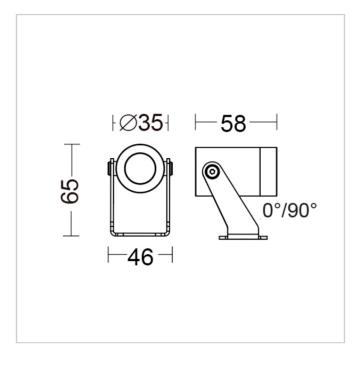

# Bloom Mini Floodlight 5000W/WRRCMB

Floodlights - Adjustable Floodlight - 24Vdc

Rev. 20/02/2024

















The minimal shape and the diameter of only 35mm gives the BLOOM MINI series wide adaptability to any project. The reduced sizes guarantee total flexibility, allowing the integration of BLOOM MINI in multiple contexts. Its versatility can be contextualized in gardens, for the lighting of plants, hedges, flowered areas or to enhance architectural elements, since LIGHT is the fundamental element for a correct perception of objects, spaces and emotions.







## FIXTURE SPECIFICATIONS

## ASSEMBLY / USAGE

Wall, ceiling and stand installation

## **PROTECTION**

IP 66 - IK 08

## **BODY**

Anticorodal turning aluminum 6000 Serie, for greater corrosion resistance

## **SCREEN**

Transparent extra-clear glass 6mm

## **SEALS**

Closed-cell EPDM rubber

## **SCREWS**

Stainless steel A2

## **PAINT / FINISHING**

Anti-corrosive UV stabilised polyester powder

## **SIZES**

H 65 x L 46 x W 58 x Ø 35

## **ELECTRICAL SPECIFICATIONS**

## **POWER SUPPLY**

24Vdc

## **DRIVER**

Remote Driver NOT INCLUDED

# **DRIVER CURRENT**

24Vdc

## **CONTROL**

ON/OFF

## **ABSORBED POWER**

2W

# **SOURCE**

LED

## **SOURCE FLUX**

270 lm

## **FIXTURE SOURCE**

210 lm

## **APPARENT EFFICIENCY**

78 %

## **INSULATION CLASS**

|||

## **OPERATING TA**

 $