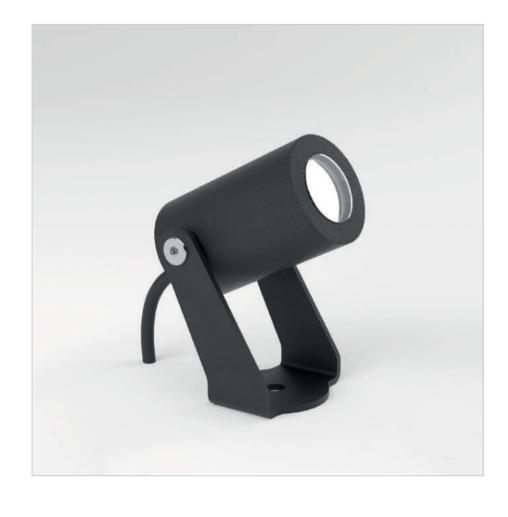

# Bloom Mini Floodlight 5000W/WRRCMB

Floodlights - Adjustable Floodlight - 24Vdc

Rev. 20/02/2024

The minimal shape and the diameter of only 35mm gives the BLOOM MINI series wide adaptability to any project. The reduced sizes guarantee total flexibility, allowing the integration of BLOOM MINI in multiple contexts. Its versatility can be contextualized in gardens, for the lighting of plants, hedges, flowered areas or to enhance architectural elements, since LIGHT is the fundamental element for a correct perception of objects, spaces and emotions.