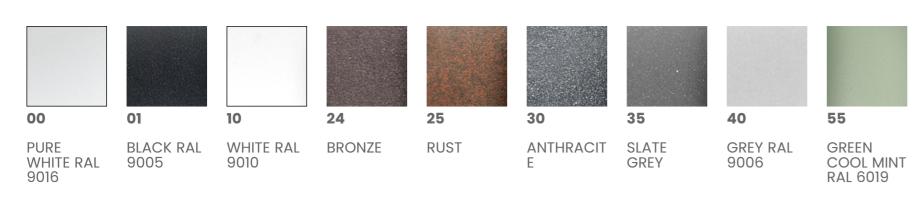

## **COLORS**

AcquaStop System Integrated. AcquaStop is a special process inside the product which, through different phases of resination, creates a real barrier, sealing the fixture in a definitive way and preventing the development of condensation inside it.