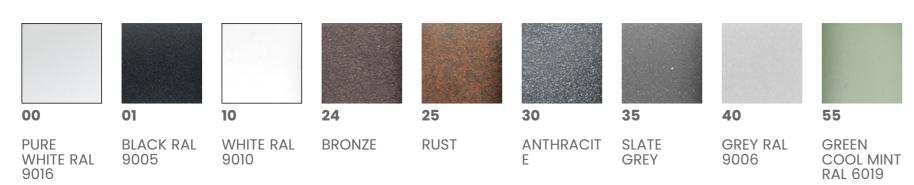

<b>CCT LED</b>                      |
| Remote Driver 24Vdc NOT INCLUDED                                                       | LED                                                     | 3000K                               |
| <b>CONTROL</b>                                                                         | SOURCE FLUX                                             | <b>CRI</b>                          |
| Remote DALI dimmable                                                                   | 1420 lm                                                 | >80                                 |
| <b>WIRING</b><br>Accessory to be ordered separately (codes in<br>the accessories list) | FIXTURE SOURCE<br>800 lm<br>APPARENT EFFICIENCY<br>56 % | <b>BEAM OPENING</b><br>Diffuse 360° |

#### COLORS



#### ACCESSORIES



2024 © Augenti Lighting Srl - Via Francesco Lana 31, Lumezzane (BS) - Tel. (+39) 030 7282524 - info@augentilighting.it - www.augentilighting.it