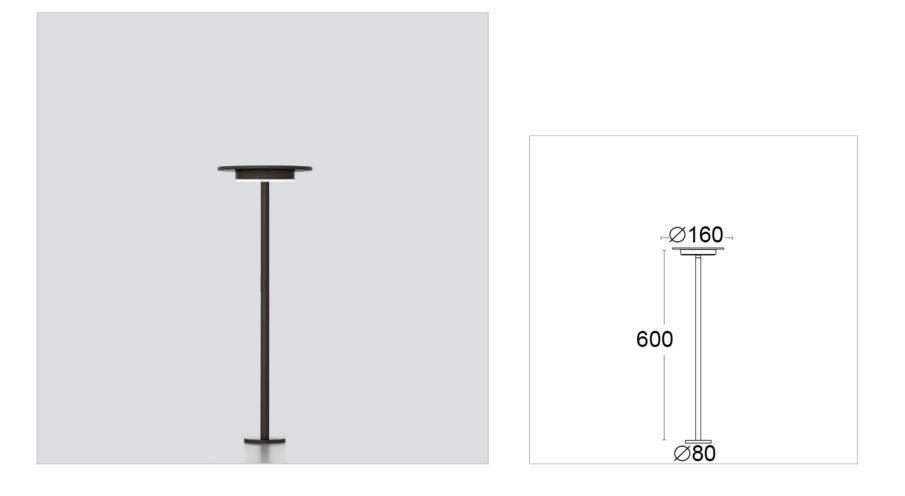

ing entrances and walkways. The three heights and the possibility of installing Stem with base, underground recessed box or spike, allow you to create playful and very modern movements of light. Its diffused and fluid luminescence, as if it was a rarefied aura, blends into the naturalistic environment with harmony and delicacy, with the aim to build and enhance a scene by giving shape to a vision, without imposing itself on it. Precisely to favor the principle of fusion with the environment, Stem is offered in 9 paint colors, helping the needs of the client, the landscape architect, or the lighting designer. To complete the collection, there is also the wall version, a disc-shaped applique that recreates the same enveloping atmosphere of light on the wall. Stem, the charm of the concept.



Rev. 30/01/2024

#### FIXTURE SPECIFICATIONS

**ASSEMBLY / USAGE** Ground installation

PROTECTION IP 65 - IK 08

**BODY** Die-cast aluminium **SCREEN** Opale Polycarbonate

SEALS Closed-cell EPDM rubber

**SCREWS** Stainless steel A2 PAINT / FINISHING Anti-corrosive UV stabilised polyester powder

**SIZES** H 600 x Ø 160 x Ø base 80

#### ELECTRICAL SPECIFICATIONS

| POWER SUPPLY<br>24Vdc                                                                  | ABSORBED POWER                                          | INSULATION CLASS                    |
|----------------------------------------------------------------------------------------|---------------------------------------------------------|-------------------------------------|
| <b>DRIVER</b>