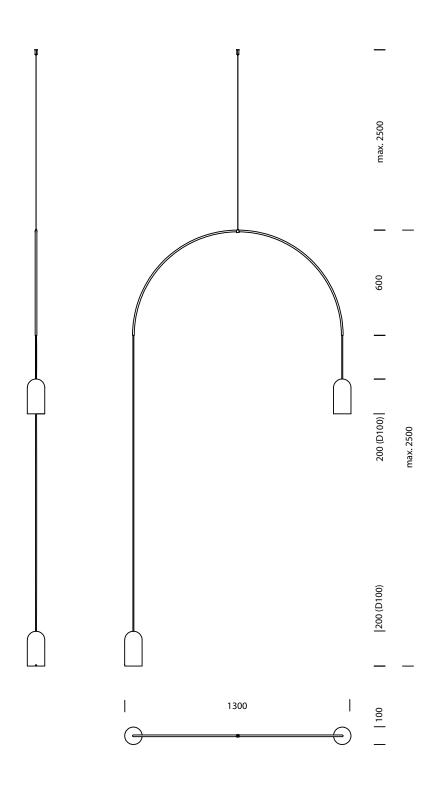

## bow floor

Since Roman times, the 'arch' is one of the basics in architecture. It's part of our daily life (even if we don't notice it), and it expresses at the same time deepness, strength and equilibrium. 'bow' tries to translate the essence of the arch into a minimalistic luminaire. Gravity and balance, combined with the arch, are the other ingredients involved in the design of this product.

It is a small family composed by a floor/hanging lamp, and 7 different chandeliers (2, 4 or 6 bulbs).