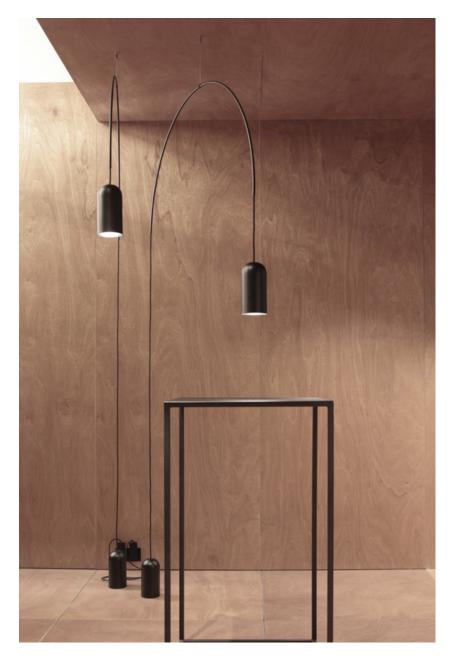

## bow floor

Since Roman times, the 'arch' is one of the basics in architecture. It's part of our daily life (even if we don't notice it), and it expresses at the same time deepness, strength and equilibrium. 'bow' tries to translate the essence of the arch into a minimalistic luminaire. Gravity and balance, combined with the arch, are the other ingredients involved in the design of this product.

It is a small family composed by a floor/hanging lamp, and 7 different chandeliers (2, 4 or 6 bulbs).